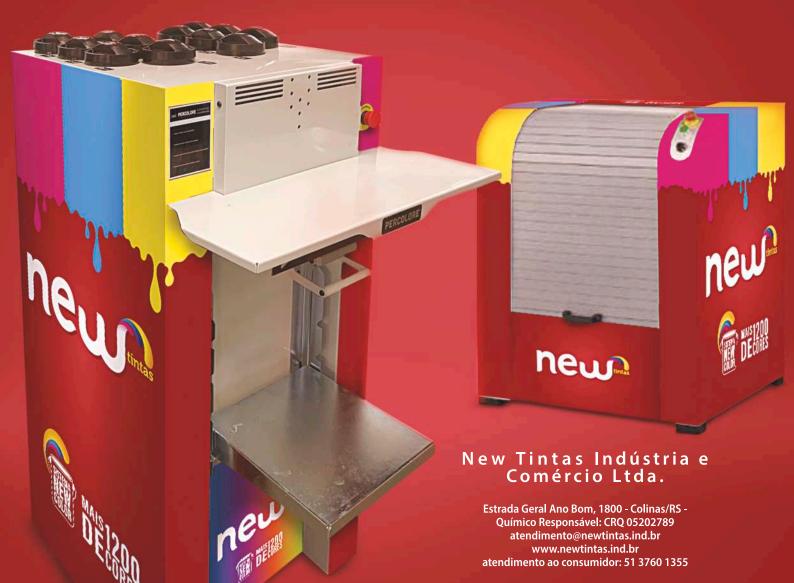

# **NEW JET SPRAY**

DOURADO

**ALTA TEMPERATURA** PRETO FOSCO

O sistema tintométrico da New Tintas foi desenvolvido para atender a uma grande demanda e procura no mercado por produtos de qualidade.

Esse sistema trabalha com mais de 1.200 opções de cores e com 3 opções de base A, B e C nas linhas: Semibrilho Premium, Fosco Premium, Fosco Standard, New Eco, Acetinada, Esmalte Sintético Premium e na linha Standard com base A.

O sistema New Color foi desenvolvido para trabalhar com máquinas manuais e automáticas.