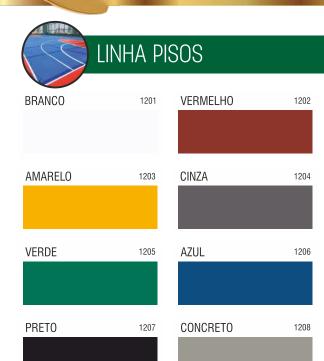

| 516/916/1416 | CAFÉ         | 517/917/1417 | VERMELHO GOYA | 518/918/1418 | ALUMÍNIO    | 919          |
| MARROM       | 520/920/1420 | CREME          | 521/921/1421 | AZUL DEL REY | 522/922/1422 | COLORADO      | 523/923/1423 | LARANJA     | 524/924/1424 |
| VERDE LIMÃO  | 525/925/1425 | AZUL HORIZONTE | 526/926/1426 | CINZA ESCURO | 527/927/1427 | CAMURÇA       | 528/928/1428 | LILÁS       | 529/929/1429 |
| SINT         | rem.         | 4 <i>Y</i> rea | MAITE        | ASSOALH      | 10           | VERMELHO      | 508          | AMARELO     | 507          |

## **COMPLEMENTOS**

- ESMALTE TRANSPARENTE 800 FUNDO PREPARADOR DE PAREDE
- MASSA CORRIDA
- MASSA ACRÍLICA
- SELADOR ACRÍLICO PIGMENTADO
- FUNDO ÓLEO
- ZARCÃO











**GRAFINEW** 

**TEXTURATO** 



## LINHA PISOS E TELHAS

















#### (ACETINADO)



#### (BRILHANTE)



# **NEW JET SPRAY**

















DOURADO







**ALTA TEMPERATURA** PRETO FOSCO























O sistema tintométrico da New Tintas foi desenvolvido para atender a uma grande demanda e procura no mercado por produtos de qualidade.

Esse sistema trabalha com mais de 1.200 opções de cores e com 3 opções de base A, B e C nas linhas: Semibrilho Premium, Fosco Premium, Fosco Standard, New Eco, Acetinada, Esmalte Sintético Premium e na linha Standard com base A.

O sistema New Color foi desenvolvido para trabalhar com máquinas manuais e automáticas.