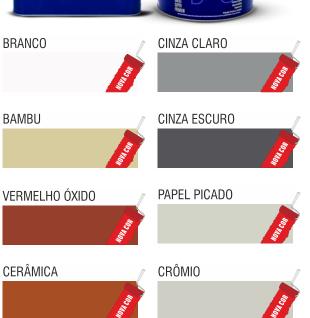

16/1416 | CAFÉ         | 517/917/1417 | VERMELHO GOYA | 518/918/1418 | ALUMÍNIO    | 919          |
| MARROM       | 520/920/1420 | CREME          | 521/921/1421 | AZUL DEL REY | 522/922/1422 | COLORADO      | 523/923/1423 | LARANJA     | 524/924/1424 |
| VERDE LIMÃO  | 525/925/1425 | AZUL HORIZONTE | 526/926/1426 | CINZA ESCURO | 527/927/1427 | CAMURÇA       | 528/928/1428 | LILÁS       | 529/929/1429 |
| SINT         | rem.         | 4 <i>Y</i> rea | MAITE        | ASSOALH      | 10           | VERMELHO      | 508          | AMARELO     | 507          |

## **COMPLEMENTOS**

- ESMALTE TRANSPARENTE 800 FUNDO PREPARADOR DE PAREDE
- MASSA CORRIDA
- MASSA ACRÍLICA
- SELADOR ACRÍLICO PIGMENTADO
- FUNDO ÓLEO
- ZARCÃO











**GRAFINEW** 

**TEXTURATO** 



## LINHA PISOS E TELHAS

















#### (ACETINADO)



#### (BRILHANTE)



# **NEW JET SPRAY**

















DOURADO







**ALTA TEMPERATURA** PRETO FOSCO























O sistema tintométrico da New Tintas foi desenvolvido para atender a uma grande demanda e procura no mercado por produtos de qualidade.

Esse sistema trabalha com mais de 1.200 opções de cores e com 3 opções de base A, B e C nas linhas: Semibrilho Premium, Fosco Premium, Fosco Standard, New Eco, Acetinada, Esmalte Sintético Premium e na linha Standard com base A.

O sistema New Color foi desenvolvido para trabalhar com máquinas manuais e automáticas.