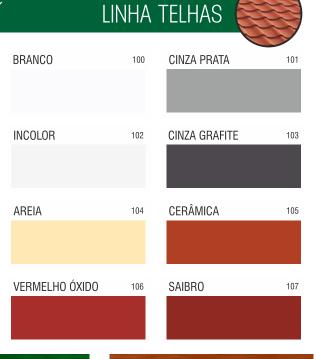

16/916/1416 | CAFÉ         | 517/917/1417 | VERMELHO GOYA | 518/918/1418 | ALUMÍNIO    | 919          |
| MARROM       | 520/920/1420 | CREME          | 521/921/1421 | AZUL DEL REY | 522/922/1422 | COLORADO      | 523/923/1423 | LARANJA     | 524/924/1424 |
| VERDE LIMÃO  | 525/925/1425 | AZUL HORIZONTE | 526/926/1426 | CINZA ESCURO | 527/927/1427 | CAMURÇA       | 528/928/1428 | LILÁS       | 529/929/1429 |
| SINT         | rem.         | 4 <i>Y</i> rea | MAITE        | ASSOALH      | 10           | VERMELHO      | 508          | AMARELO     | 507          |

## **COMPLEMENTOS**

- ESMALTE TRANSPARENTE 800 FUNDO PREPARADOR DE PAREDE
- MASSA CORRIDA
- MASSA ACRÍLICA
- SELADOR ACRÍLICO PIGMENTADO
- FUNDO ÓLEO
- ZARCÃO











**GRAFINEW** 

**TEXTURATO** 



## LINHA PISOS E TELHAS

















#### (ACETINADO)



#### (BRILHANTE)



# **NEW JET SPRAY**

















DOURADO







**ALTA TEMPERATURA** PRETO FOSCO























O sistema tintométrico da New Tintas foi desenvolvido para atender a uma grande demanda e procura no mercado por produtos de qualidade.

Esse sistema trabalha com mais de 1.200 opções de cores e com 3 opções de base A, B e C nas linhas: Semibrilho Premium, Fosco Premium, Fosco Standard, New Eco, Acetinada, Esmalte Sintético Premium e na linha Standard com base A.

O sistema New Color foi desenvolvido para trabalhar com máquinas manuais e automáticas.