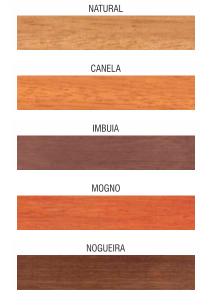

HO GOYA | 518/918/1418 | ALUMÍNIO    | 919          |
| MARROM       | 520/920/1420 | CREME          | 521/921/1421 | AZUL DEL REY | 522/922/1422 | COLORADO      | 523/923/1423 | LARANJA     | 524/924/1424 |
| VERDE LIMÃO  | 525/925/1425 | AZUL HORIZONTE | 526/926/1426 | CINZA ESCURO | 527/927/1427 | CAMURÇA       | 528/928/1428 | LILÁS       | 529/929/1429 |
| SINT         | rem.         | 4 <i>Y</i> rea | MAITE        | ASSOALH      | 10           | VERMELHO      | 508          | AMARELO     | 507          |

## **COMPLEMENTOS**

- ESMALTE TRANSPARENTE 800 FUNDO PREPARADOR DE PAREDE
- MASSA CORRIDA
- MASSA ACRÍLICA
- SELADOR ACRÍLICO PIGMENTADO
- FUNDO ÓLEO
- ZARCÃO











**GRAFINEW** 

**TEXTURATO** 



## LINHA PISOS E TELHAS

















#### (ACETINADO)



#### (BRILHANTE)



# **NEW JET SPRAY**

















DOURADO







**ALTA TEMPERATURA** PRETO FOSCO























O sistema tintométrico da New Tintas foi desenvolvido para atender a uma grande demanda e procura no mercado por produtos de qualidade.

Esse sistema trabalha com mais de 1.200 opções de cores e com 3 opções de base A, B e C nas linhas: Semibrilho Premium, Fosco Premium, Fosco Standard, New Eco, Acetinada, Esmalte Sintético Premium e na linha Standard com base A.

O sistema New Color foi desenvolvido para trabalhar com máquinas manuais e automáticas.