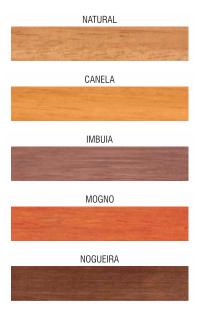

17/917/1417 | VERMELHO GOYA | 518/918/1418 | ALUMÍNIO    | 919          |
| MARROM       | 520/920/1420 | CREME          | 521/921/1421 | AZUL DEL REY | 522/922/1422 | COLORADO      | 523/923/1423 | LARANJA     | 524/924/1424 |
| VERDE LIMÃO  | 525/925/1425 | AZUL HORIZONTE | 526/926/1426 | CINZA ESCURO | 527/927/1427 | CAMURÇA       | 528/928/1428 | LILÁS       | 529/929/1429 |
| SINT         | rem.         | 4 <i>Y</i> rea | MAITE        | ASSOALH      | 10           | VERMELHO      | 508          | AMARELO     | 507          |

## **COMPLEMENTOS**

- ESMALTE TRANSPARENTE 800 FUNDO PREPARADOR DE PAREDE
- MASSA CORRIDA
- MASSA ACRÍLICA
- SELADOR ACRÍLICO PIGMENTADO
- FUNDO ÓLEO
- ZARCÃO











**GRAFINEW** 

**TEXTURATO** 



## LINHA PISOS E TELHAS

















#### (ACETINADO)



#### (BRILHANTE)



# **NEW JET SPRAY**

















DOURADO







**ALTA TEMPERATURA** PRETO FOSCO























O sistema tintométrico da New Tintas foi desenvolvido para atender a uma grande demanda e procura no mercado por produtos de qualidade.

Esse sistema trabalha com mais de 1.200 opções de cores e com 3 opções de base A, B e C nas linhas: Semibrilho Premium, Fosco Premium, Fosco Standard, New Eco, Acetinada, Esmalte Sintético Premium e na linha Standard com base A.

O sistema New Color foi desenvolvido para trabalhar com máquinas manuais e automáticas.